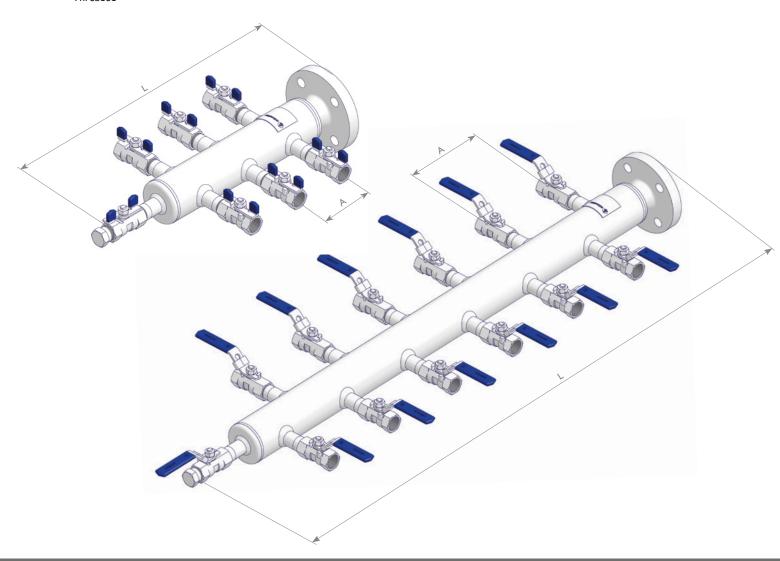

#### **Standard Features**

- Distribution Pipe:
- 2" Pipe
- Lever Operated Ball Valves with Locking Device
- Inlet
- Flange according to ASME or EN
- Threaded

- Outlet Ports:
  - Ball Valves
  - Needle Valves
  - Tube Fittings
  - Threaded
- Material
- Stainless Steel

### **Ordering Information**

|                                                                           |                                                                                                                                                                                                                                                                                                                                                                                                                                                                                                                                                                                                                                                                                                                                                                                                                                                                                                                                                                                                                                                                                                                                                                                 |                                                                 |                                                                                                                   |        | 1                                                             | 2                                            | 3 | 4 | 5 | 6 | 7 | 8 | 9 | 10 | 11 | 12 | 13 | 14 | 15 |
|---------------------------------------------------------------------------|---------------------------------------------------------------------------------------------------------------------------------------------------------------------------------------------------------------------------------------------------------------------------------------------------------------------------------------------------------------------------------------------------------------------------------------------------------------------------------------------------------------------------------------------------------------------------------------------------------------------------------------------------------------------------------------------------------------------------------------------------------------------------------------------------------------------------------------------------------------------------------------------------------------------------------------------------------------------------------------------------------------------------------------------------------------------------------------------------------------------------------------------------------------------------------|-----------------------------------------------------------------|-------------------------------------------------------------------------------------------------------------------|--------|---------------------------------------------------------------|----------------------------------------------|---|---|---|---|---|---|---|----|----|----|----|----|----|
|                                                                           |                                                                                                                                                                                                                                                                                                                                                                                                                                                                                                                                                                                                                                                                                                                                                                                                                                                                                                                                                                                                                                                                                                                                                                                 |                                                                 |                                                                                                                   |        | L                                                             | 2                                            | 0 | 6 | _ | N | G | A | _ | A  | 0  | 4  | 4  | P  | 13 |
|                                                                           |                                                                                                                                                                                                                                                                                                                                                                                                                                                                                                                                                                                                                                                                                                                                                                                                                                                                                                                                                                                                                                                                                                                                                                                 |                                                                 |                                                                                                                   |        |                                                               | _                                            |   | - |   |   | _ |   |   |    |    |    |    |    |    |
|                                                                           | Air Headers                                                                                                                                                                                                                                                                                                                                                                                                                                                                                                                                                                                                                                                                                                                                                                                                                                                                                                                                                                                                                                                                                                                                                                     |                                                                 |                                                                                                                   |        |                                                               |                                              |   |   |   |   |   |   |   |    |    |    |    |    |    |
|                                                                           |                                                                                                                                                                                                                                                                                                                                                                                                                                                                                                                                                                                                                                                                                                                                                                                                                                                                                                                                                                                                                                                                                                                                                                                 |                                                                 |                                                                                                                   |        |                                                               |                                              |   |   |   |   |   |   |   |    |    |    |    |    |    |
|                                                                           | Size                                                                                                                                                                                                                                                                                                                                                                                                                                                                                                                                                                                                                                                                                                                                                                                                                                                                                                                                                                                                                                                                                                                                                                            |                                                                 |                                                                                                                   |        |                                                               |                                              |   |   |   |   |   |   |   |    |    |    |    |    |    |
| 2                                                                         | 2" Pipe                                                                                                                                                                                                                                                                                                                                                                                                                                                                                                                                                                                                                                                                                                                                                                                                                                                                                                                                                                                                                                                                                                                                                                         |                                                                 |                                                                                                                   |        |                                                               |                                              |   |   |   |   |   |   |   |    |    |    |    |    |    |
|                                                                           | Number of Outlet Ports Approx. Length (L)  Dim. A 80 mm Dim. A 120 mm                                                                                                                                                                                                                                                                                                                                                                                                                                                                                                                                                                                                                                                                                                                                                                                                                                                                                                                                                                                                                                                                                                           |                                                                 |                                                                                                                   |        |                                                               |                                              |   |   |   |   |   |   |   |    |    |    |    |    |    |
| 06                                                                        | 6 Outlets (3 on each side)                                                                                                                                                                                                                                                                                                                                                                                                                                                                                                                                                                                                                                                                                                                                                                                                                                                                                                                                                                                                                                                                                                                                                      | Di                                                              | m. A 80 mm D                                                                                                      | 480 mm |                                                               |                                              |   |   |   |   |   |   |   |    |    |    |    |    |    |
| 08                                                                        | 8 Outlets (4 on each side)                                                                                                                                                                                                                                                                                                                                                                                                                                                                                                                                                                                                                                                                                                                                                                                                                                                                                                                                                                                                                                                                                                                                                      |                                                                 | 470 mm                                                                                                            | 590 mm |                                                               |                                              |   |   |   |   |   |   |   |    |    |    |    |    |    |
| 10                                                                        | 10 Outlets (5 on each side)                                                                                                                                                                                                                                                                                                                                                                                                                                                                                                                                                                                                                                                                                                                                                                                                                                                                                                                                                                                                                                                                                                                                                     |                                                                 | 570 mm                                                                                                            | 730 mm |                                                               |                                              |   |   |   |   |   |   |   |    |    |    |    |    |    |
| 12                                                                        | 12 Outlets (6 on each side)                                                                                                                                                                                                                                                                                                                                                                                                                                                                                                                                                                                                                                                                                                                                                                                                                                                                                                                                                                                                                                                                                                                                                     |                                                                 | 650 mm                                                                                                            | 850 mm |                                                               |                                              |   |   |   |   |   |   |   |    |    |    |    |    |    |
| 36                                                                        | 6 Outlets (3 on each side, offset)                                                                                                                                                                                                                                                                                                                                                                                                                                                                                                                                                                                                                                                                                                                                                                                                                                                                                                                                                                                                                                                                                                                                              |                                                                 | 500 mm                                                                                                            | 580 mm |                                                               |                                              |   |   |   |   |   |   |   |    |    |    |    |    |    |
| 42                                                                        | 12 Outlets (6 on each side, offset)                                                                                                                                                                                                                                                                                                                                                                                                                                                                                                                                                                                                                                                                                                                                                                                                                                                                                                                                                                                                                                                                                                                                             |                                                                 | 740 mm                                                                                                            | 940 mm |                                                               |                                              |   |   |   |   |   |   |   |    |    |    |    |    |    |
|                                                                           | Inlet                                                                                                                                                                                                                                                                                                                                                                                                                                                                                                                                                                                                                                                                                                                                                                                                                                                                                                                                                                                                                                                                                                                                                                           |                                                                 |                                                                                                                   |        |                                                               |                                              |   |   |   |   |   |   |   |    |    |    |    |    |    |
| NGA                                                                       | Flange 1" Class 150 RF                                                                                                                                                                                                                                                                                                                                                                                                                                                                                                                                                                                                                                                                                                                                                                                                                                                                                                                                                                                                                                                                                                                                                          | JN6                                                             | 3/4 NPT Male                                                                                                      |        |                                                               |                                              |   |   |   |   |   |   |   |    |    |    |    |    |    |
| NGB                                                                       | Flange 1" Class 300 RF                                                                                                                                                                                                                                                                                                                                                                                                                                                                                                                                                                                                                                                                                                                                                                                                                                                                                                                                                                                                                                                                                                                                                          | JN8                                                             | 1 NPT Male                                                                                                        |        |                                                               |                                              |   |   |   |   |   |   |   |    |    |    |    |    |    |
| QLD                                                                       | Flange EN1092-1 DN25 PN40 B1                                                                                                                                                                                                                                                                                                                                                                                                                                                                                                                                                                                                                                                                                                                                                                                                                                                                                                                                                                                                                                                                                                                                                    | LN6                                                             | 3/4 NPT Female                                                                                                    |        |                                                               |                                              |   |   |   |   |   |   |   |    |    |    |    |    |    |
| JJ6<br>JR8                                                                | G 3/4 Male (BSP Parallel) R 1 Male (BSP Tapered)                                                                                                                                                                                                                                                                                                                                                                                                                                                                                                                                                                                                                                                                                                                                                                                                                                                                                                                                                                                                                                                                                                                                | LN8                                                             | 1 NPT Female                                                                                                      |        |                                                               |                                              |   |   |   |   |   |   |   |    |    |    |    |    |    |
| LP6                                                                       | Rp 3/4 Female (BSP Parallel)                                                                                                                                                                                                                                                                                                                                                                                                                                                                                                                                                                                                                                                                                                                                                                                                                                                                                                                                                                                                                                                                                                                                                    |                                                                 |                                                                                                                   |        |                                                               |                                              |   |   |   |   |   |   |   |    |    |    |    |    |    |
| LP8                                                                       | Rp 1 Female (BSP Parallel)                                                                                                                                                                                                                                                                                                                                                                                                                                                                                                                                                                                                                                                                                                                                                                                                                                                                                                                                                                                                                                                                                                                                                      |                                                                 |                                                                                                                   |        |                                                               |                                              |   |   |   |   |   |   |   |    |    |    |    |    |    |
|                                                                           | Outlet Port                                                                                                                                                                                                                                                                                                                                                                                                                                                                                                                                                                                                                                                                                                                                                                                                                                                                                                                                                                                                                                                                                                                                                                     | Dimo                                                            | sion A                                                                                                            |        |                                                               |                                              |   |   |   |   |   |   |   |    |    |    |    |    |    |
|                                                                           |                                                                                                                                                                                                                                                                                                                                                                                                                                                                                                                                                                                                                                                                                                                                                                                                                                                                                                                                                                                                                                                                                                                                                                                 |                                                                 |                                                                                                                   |        | Dillie                                                        | ision A                                      |   |   |   |   |   |   |   |    |    |    |    |    |    |
| A04                                                                       | Ball Valve 1/2 NPT Female, Butterfly H.                                                                                                                                                                                                                                                                                                                                                                                                                                                                                                                                                                                                                                                                                                                                                                                                                                                                                                                                                                                                                                                                                                                                         | andle                                                           |                                                                                                                   |        |                                                               | mm                                           |   |   |   |   |   |   |   |    |    |    |    |    |    |
| A02                                                                       | Ball Valve 1/2 NPT Female, Butterfly H.<br>Ball Valve 1/4 NPT Female, Butterfly H:                                                                                                                                                                                                                                                                                                                                                                                                                                                                                                                                                                                                                                                                                                                                                                                                                                                                                                                                                                                                                                                                                              | andle                                                           |                                                                                                                   |        | 80                                                            | mm<br>mm                                     |   |   |   |   |   |   |   |    |    |    |    |    |    |
| A02<br>B04                                                                | Ball Valve 1/2 NPT Female, Butterfly H<br>Ball Valve 1/4 NPT Female, Butterfly H:<br>Ball Valve 1/2 NPT Female, Lever Oper                                                                                                                                                                                                                                                                                                                                                                                                                                                                                                                                                                                                                                                                                                                                                                                                                                                                                                                                                                                                                                                      | andle<br>ated                                                   |                                                                                                                   |        | 80<br>80<br>120                                               | mm<br>mm<br>mm                               |   |   |   |   |   |   |   |    |    |    |    |    |    |
| A02<br>B04<br>B02                                                         | Ball Valve 1/2 NPT Female, Butterfly H<br>Ball Valve 1/4 NPT Female, Butterfly H:<br>Ball Valve 1/2 NPT Female, Lever Oper<br>Ball Valve 1/4 NPT Female, Lever Oper                                                                                                                                                                                                                                                                                                                                                                                                                                                                                                                                                                                                                                                                                                                                                                                                                                                                                                                                                                                                             | andle<br>ated<br>ated                                           | . Tuka Eissing Sina 12                                                                                            | c      | 80<br>80<br>120<br>120                                        | mm<br>mm<br>mm                               |   |   |   |   |   |   |   |    |    |    |    |    |    |
| A02<br>B04<br>B02<br>ATD                                                  | Ball Valve 1/2 NPT Female, Butterfly H<br>Ball Valve 1/4 NPT Female, Butterfly H:<br>Ball Valve 1/2 NPT Female, Lever Oper<br>Ball Valve 1/4 NPT Female, Lever Oper<br>Ball Valve, Butterfly Handle with Single                                                                                                                                                                                                                                                                                                                                                                                                                                                                                                                                                                                                                                                                                                                                                                                                                                                                                                                                                                 | andle<br>ated<br>ated<br>Ferrule                                |                                                                                                                   |        | 80<br>80<br>120<br>120<br>80                                  | mm<br>mm<br>mm<br>mm                         |   |   |   |   |   |   |   |    |    |    |    |    |    |
| A02<br>B04<br>B02<br>ATD<br>BTD                                           | Ball Valve 1/2 NPT Female, Butterfly H<br>Ball Valve 1/4 NPT Female, Butterfly H:<br>Ball Valve 1/2 NPT Female, Lever Oper<br>Ball Valve 1/4 NPT Female, Lever Oper<br>Ball Valve, Butterfly Handle with Single<br>Ball Valve, Lever Operated with Single                                                                                                                                                                                                                                                                                                                                                                                                                                                                                                                                                                                                                                                                                                                                                                                                                                                                                                                       | andle<br>rated<br>rated<br>Ferrule<br>Ferrule                   | Tube Fitting Size 12S                                                                                             |        | 80<br>80<br>120<br>120<br>80<br>120                           | mm<br>mm<br>mm<br>mm                         |   |   |   |   |   |   |   |    |    |    |    |    |    |
| A02<br>B04<br>B02<br>ATD                                                  | Ball Valve 1/2 NPT Female, Butterfly H<br>Ball Valve 1/4 NPT Female, Butterfly H:<br>Ball Valve 1/2 NPT Female, Lever Oper<br>Ball Valve 1/4 NPT Female, Lever Oper<br>Ball Valve, Butterfly Handle with Single                                                                                                                                                                                                                                                                                                                                                                                                                                                                                                                                                                                                                                                                                                                                                                                                                                                                                                                                                                 | andle<br>rated<br>rated<br>Ferrule<br>Ferrule                   | Tube Fitting Size 12S<br>Tube Fitting 12 mm                                                                       |        | 80<br>80<br>120<br>120<br>80<br>120                           | mm<br>mm<br>mm<br>mm<br>mm                   |   |   |   |   |   |   |   |    |    |    |    |    |    |
| A02<br>B04<br>B02<br>ATD<br>BTD<br>AKD                                    | Ball Valve 1/2 NPT Female, Butterfly H Ball Valve 1/4 NPT Female, Butterfly H: Ball Valve 1/2 NPT Female, Lever Oper Ball Valve 1/4 NPT Female, Lever Oper Ball Valve, Butterfly Handle with Single Ball Valve, Butterfly Handle with Single Ball Valve, Butterfly Handle with Twin I                                                                                                                                                                                                                                                                                                                                                                                                                                                                                                                                                                                                                                                                                                                                                                                                                                                                                           | andle<br>rated<br>rated<br>Ferrule<br>Ferrule<br>Ferrule        | Tube Fitting Size 12S<br>Tube Fitting 12 mm<br>Tube Fitting 1/2"                                                  |        | 80<br>80<br>120<br>120<br>80<br>120                           | mm<br>mm<br>mm<br>mm<br>mm<br>mm             |   |   |   |   |   |   |   |    |    |    |    |    |    |
| A02<br>B04<br>B02<br>ATD<br>BTD<br>AKD<br>AKM<br>BKD                      | Ball Valve 1/2 NPT Female, Butterfly H Ball Valve 1/4 NPT Female, Butterfly H: Ball Valve 1/2 NPT Female, Lever Oper Ball Valve 1/4 NPT Female, Lever Oper Ball Valve, Butterfly Handle with Single Ball Valve, Lever Operated with Single Ball Valve, Butterfly Handle with Twin I Ball Valve, Butterfly Handle with Twin I Ball Valve, Butterfly Handle with Twin F Ball Valve, Lever Operated with Twin F                                                                                                                                                                                                                                                                                                                                                                                                                                                                                                                                                                                                                                                                                                                                                                    | andle ated ated Ferrule Ferrule Ferrule                         | Tube Fitting Size 12S<br>Tube Fitting 12 mm<br>Tube Fitting 1/2"<br>Tube Fitting 12 mm                            |        | 80<br>80<br>120<br>120<br>80<br>120<br>80<br>120<br>120       | mm<br>mm<br>mm<br>mm<br>mm<br>mm<br>mm       |   |   |   |   |   |   |   |    |    |    |    |    |    |
| A02<br>B04<br>B02<br>ATD<br>BTD<br>AKD<br>AKM<br>BKD<br>BKM<br>004        | Ball Valve 1/2 NPT Female, Butterfly H Ball Valve 1/4 NPT Female, Butterfly H: Ball Valve 1/2 NPT Female, Lever Oper Ball Valve 1/4 NPT Female, Lever Oper Ball Valve, Butterfly Handle with Single Ball Valve, Lever Operated with Single is Ball Valve, Butterfly Handle with Twin I Ball Valve, Butterfly Handle with Twin I Ball Valve, Lever Operated with Twin F Ball Valve, Lever Operated with Twin F                                                                                                                                                                                                                                                                                                                                                                                                                                                                                                                                                                                                                                                                                                                                                                   | andle ated ated Ferrule Ferrule Ferrule                         | Tube Fitting Size 12S<br>Tube Fitting 12 mm<br>Tube Fitting 1/2"<br>Tube Fitting 12 mm                            |        | 80<br>80<br>120<br>120<br>80<br>120<br>80<br>120<br>80<br>120 | mm<br>mm<br>mm<br>mm<br>mm<br>mm<br>mm<br>mm |   |   |   |   |   |   |   |    |    |    |    |    |    |
| A02<br>B04<br>B02<br>ATD<br>BTD<br>AKD<br>AKM<br>BKD                      | Ball Valve 1/2 NPT Female, Butterfly H Ball Valve 1/4 NPT Female, Butterfly H: Ball Valve 1/2 NPT Female, Lever Oper Ball Valve 1/4 NPT Female, Lever Oper Ball Valve, Butterfly Handle with Single Ball Valve, Lever Operated with Single Ball Valve, Butterfly Handle with Twin I Ball Valve, Butterfly Handle with Twin I Ball Valve, Lever Operated with Twin F | andle ated ated Ferrule Ferrule Ferrule                         | Tube Fitting Size 12S<br>Tube Fitting 12 mm<br>Tube Fitting 1/2"<br>Tube Fitting 12 mm                            |        | 80<br>80<br>120<br>120<br>80<br>120<br>80<br>120<br>80<br>120 | mm<br>mm<br>mm<br>mm<br>mm<br>mm<br>mm       |   |   |   |   |   |   |   |    |    |    |    |    |    |
| A02<br>B04<br>B02<br>ATD<br>BTD<br>AKD<br>AKM<br>BKD<br>BKM<br>004<br>002 | Ball Valve 1/2 NPT Female, Butterfly H Ball Valve 1/4 NPT Female, Butterfly H: Ball Valve 1/2 NPT Female, Lever Oper Ball Valve 1/4 NPT Female, Lever Oper Ball Valve, Butterfly Handle with Single Ball Valve, Lever Operated with Single Ball Valve, Butterfly Handle with Twin I Ball Valve, Butterfly Handle with Twin I Ball Valve, Lever Operated with Twin F Ball Valve, Lever Operated with Twin F Ball Valve, Lever Operated with Twin F 1/2 NPT Male 1/4 NPT Male  Drain Connection                                                                                                                                                                                                                                                                                                                                                                                                                                                                                                                                                                                                                                                                                   | andle ated ated Ferrule Ferrule Ferrule                         | Tube Fitting Size 12S<br>Tube Fitting 12 mm<br>Tube Fitting 1/2"<br>Tube Fitting 12 mm                            |        | 80<br>80<br>120<br>120<br>80<br>120<br>80<br>120<br>80<br>120 | mm<br>mm<br>mm<br>mm<br>mm<br>mm<br>mm<br>mm |   |   |   |   |   |   |   |    |    |    |    |    |    |
| A02<br>B04<br>B02<br>ATD<br>BTD<br>AKD<br>AKM<br>BKD<br>BKM<br>004<br>002 | Ball Valve 1/2 NPT Female, Butterfly H Ball Valve 1/4 NPT Female, Butterfly H: Ball Valve 1/2 NPT Female, Lever Oper Ball Valve 1/4 NPT Female, Lever Oper Ball Valve, Butterfly Handle with Single Ball Valve, Lever Operated with Single Ball Valve, Butterfly Handle with Twin I Ball Valve, Butterfly Handle with Twin I Ball Valve, Lever Operated with Twin F Ball Valve, Lever Operated with Twin F Ball Valve, Lever Operated with Twin F 1/2 NPT Male 1/4 NPT Male  Drain Connection  Valve Type as above, 1/2 NPT plugged                                                                                                                                                                                                                                                                                                                                                                                                                                                                                                                                                                                                                                             | andle ated ated Ferrule Ferrule Ferrule                         | Tube Fitting Size 12S<br>Tube Fitting 12 mm<br>Tube Fitting 1/2"<br>Tube Fitting 12 mm                            |        | 80<br>80<br>120<br>120<br>80<br>120<br>80<br>120<br>80<br>120 | mm<br>mm<br>mm<br>mm<br>mm<br>mm<br>mm<br>mm |   |   |   |   |   |   |   |    |    |    |    |    |    |
| A02<br>B04<br>B02<br>ATD<br>BTD<br>AKD<br>AKM<br>BKD<br>BKM<br>004<br>002 | Ball Valve 1/2 NPT Female, Butterfly H Ball Valve 1/4 NPT Female, Butterfly H: Ball Valve 1/2 NPT Female, Lever Oper Ball Valve 1/4 NPT Female, Lever Oper Ball Valve, Butterfly Handle with Single Ball Valve, Butterfly Handle with Twin I Ball Valve, Butterfly Handle with Twin I Ball Valve, Lever Operated with Twin I Ball Valve, Lever Operated with Twin F 1/2 NPT Male 1/4 NPT Male  Drain Connection  Valve Type as above, 1/2 NPT plugged Valve Type as above, 1/4 NPT plugged                                                                                                                                                                                                                                                                                                                                                                                                                                                                                                                                                                                                                                                                                      | andle ated ated Ferrule Ferrule Ferrule                         | Tube Fitting Size 12S<br>Tube Fitting 12 mm<br>Tube Fitting 1/2"<br>Tube Fitting 12 mm                            |        | 80<br>80<br>120<br>120<br>80<br>120<br>80<br>120<br>80<br>120 | mm<br>mm<br>mm<br>mm<br>mm<br>mm<br>mm<br>mm |   |   |   |   |   |   |   |    |    |    |    |    |    |
| A02<br>B04<br>B02<br>ATD<br>BTD<br>AKD<br>AKM<br>BKD<br>BKM<br>004<br>002 | Ball Valve 1/2 NPT Female, Butterfly H Ball Valve 1/4 NPT Female, Butterfly H: Ball Valve 1/2 NPT Female, Lever Oper Ball Valve 1/4 NPT Female, Lever Oper Ball Valve, Butterfly Handle with Single Ball Valve, Lever Operated with Single Ball Valve, Butterfly Handle with Twin I Ball Valve, Butterfly Handle with Twin I Ball Valve, Lever Operated with Twin F Ball Valve, Lever Operated with Twin F Ball Valve, Lever Operated with Twin F 1/2 NPT Male 1/4 NPT Male  Drain Connection  Valve Type as above, 1/2 NPT plugged                                                                                                                                                                                                                                                                                                                                                                                                                                                                                                                                                                                                                                             | andle ated ated Ferrule Ferrule Ferrule                         | Tube Fitting Size 12S<br>Tube Fitting 12 mm<br>Tube Fitting 1/2"<br>Tube Fitting 12 mm                            |        | 80<br>80<br>120<br>120<br>80<br>120<br>80<br>120<br>80<br>120 | mm<br>mm<br>mm<br>mm<br>mm<br>mm<br>mm<br>mm |   |   |   |   |   |   |   |    |    |    |    |    |    |
| A02<br>B04<br>B02<br>ATD<br>BTD<br>AKD<br>AKM<br>BKD<br>BKM<br>004<br>002 | Ball Valve 1/2 NPT Female, Butterfly H Ball Valve 1/4 NPT Female, Butterfly H: Ball Valve 1/2 NPT Female, Lever Oper Ball Valve 1/4 NPT Female, Lever Oper Ball Valve, Butterfly Handle with Single Ball Valve, Lever Operated with Single Ball Valve, Butterfly Handle with Twin I Ball Valve, Butterfly Handle with Twin I Ball Valve, Lever Operated with Twin F Ball Valve, Lever Operated with Twin F 1/2 NPT Male 1/4 NPT Male  Drain Connection  Valve Type as above, 1/2 NPT plugged Valve Type as above, 1/4 NPT plugged 1/2 NPT Male                                                                                                                                                                                                                                                                                                                                                                                                                                                                                                                                                                                                                                  | andle ated ated Ferrule Ferrule Ferrule                         | Tube Fitting Size 12S<br>Tube Fitting 12 mm<br>Tube Fitting 1/2"<br>Tube Fitting 12 mm                            |        | 80<br>80<br>120<br>120<br>80<br>120<br>80<br>120<br>80<br>120 | mm<br>mm<br>mm<br>mm<br>mm<br>mm<br>mm<br>mm |   |   |   |   |   |   |   |    |    |    |    |    |    |
| A02<br>B04<br>B02<br>ATD<br>BTD<br>AKD<br>AKM<br>BKD<br>BKM<br>004<br>002 | Ball Valve 1/2 NPT Female, Butterfly H Ball Valve 1/4 NPT Female, Butterfly H: Ball Valve 1/2 NPT Female, Lever Oper Ball Valve 1/4 NPT Female, Lever Oper Ball Valve, Butterfly Handle with Single Ball Valve, Lever Operated with Single Ball Valve, Butterfly Handle with Twin I Ball Valve, Butterfly Handle with Twin I Ball Valve, Lever Operated with Twin F Ball Valve, Lever Operated with Twin F 1/2 NPT Male 1/4 NPT Male  Drain Connection  Valve Type as above, 1/2 NPT plugged Valve Type as above, 1/4 NPT plugged 1/2 NPT Male 1/4 NPT Male                                                                                                                                                                                                                                                                                                                                                                                                                                                                                                                                                                                                                     | andle ated ated Ferrule Ferrule Ferrule                         | Tube Fitting Size 12S<br>Tube Fitting 12 mm<br>Tube Fitting 1/2"<br>Tube Fitting 12 mm                            |        | 80<br>80<br>120<br>120<br>80<br>120<br>80<br>120<br>80<br>120 | mm<br>mm<br>mm<br>mm<br>mm<br>mm<br>mm<br>mm |   |   |   |   |   |   |   |    |    |    |    |    |    |
| A02<br>B04<br>B02<br>ATD<br>BTD<br>AKD<br>AKM<br>BKD<br>BKM<br>004<br>002 | Ball Valve 1/2 NPT Female, Butterfly H Ball Valve 1/4 NPT Female, Butterfly H: Ball Valve 1/2 NPT Female, Lever Oper Ball Valve 1/4 NPT Female, Lever Oper Ball Valve, Butterfly Handle with Single Ball Valve, Butterfly Handle with Twin I Ball Valve, Butterfly Handle with Twin I Ball Valve, Lever Operated with Twin I Ball Valve, Lever Operated with Twin I 1/2 NPT Male 1/4 NPT Male  Drain Connection  Valve Type as above, 1/2 NPT plugged Valve Type as above, 1/4 NPT plugged 1/2 NPT Male 1/4 NPT Male 1/4 NPT Male Material                                                                                                                                                                                                                                                                                                                                                                                                                                                                                                                                                                                                                                      | andle ated ated Ferrule Ferrule Ferrule Ferrule Ferrule         | Tube Fitting Size 12S Tube Fitting 12 mm Tube Fitting 1/2" Fube Fitting 12 mm Fube Fitting 172" Fube Fitting 1/2" |        | 80<br>80<br>120<br>120<br>80<br>120<br>80<br>120<br>80<br>120 | mm<br>mm<br>mm<br>mm<br>mm<br>mm<br>mm<br>mm |   |   |   |   |   |   |   |    |    |    |    |    |    |
| A02<br>B04<br>B02<br>ATD<br>BTD<br>AKD<br>AKM<br>BKD<br>BKM<br>004<br>002 | Ball Valve 1/2 NPT Female, Butterfly H Ball Valve 1/4 NPT Female, Butterfly H: Ball Valve 1/2 NPT Female, Lever Oper Ball Valve 1/4 NPT Female, Lever Oper Ball Valve, Butterfly Handle with Single Ball Valve, Butterfly Handle with Twin I Ball Valve, Butterfly Handle with Twin I Ball Valve, Butterfly Handle with Twin I Ball Valve, Lever Operated with Twin F 1/2 NPT Male 1/4 NPT Male  Drain Connection  Valve Type as above, 1/2 NPT plugged Valve Type as above, 1/4 NPT plugged 1/2 NPT Male 1/4 NPT Male  Material  Stainless Steel                                                                                                                                                                                                                                                                                                                                                                                                                                                                                                                                                                                                                               | andle ated ated Ferrule Ferrule Ferrule Ferrule Ferrule Torrule | Tube Fitting Size 12S Tube Fitting 12 mm Tube Fitting 1/2" Fube Fitting 12 mm Fube Fitting 172" Fube Fitting 1/2" |        | 80<br>80<br>120<br>120<br>80<br>120<br>80<br>120<br>80<br>120 | mm<br>mm<br>mm<br>mm<br>mm<br>mm<br>mm<br>mm |   |   |   |   |   |   |   |    |    |    |    |    |    |