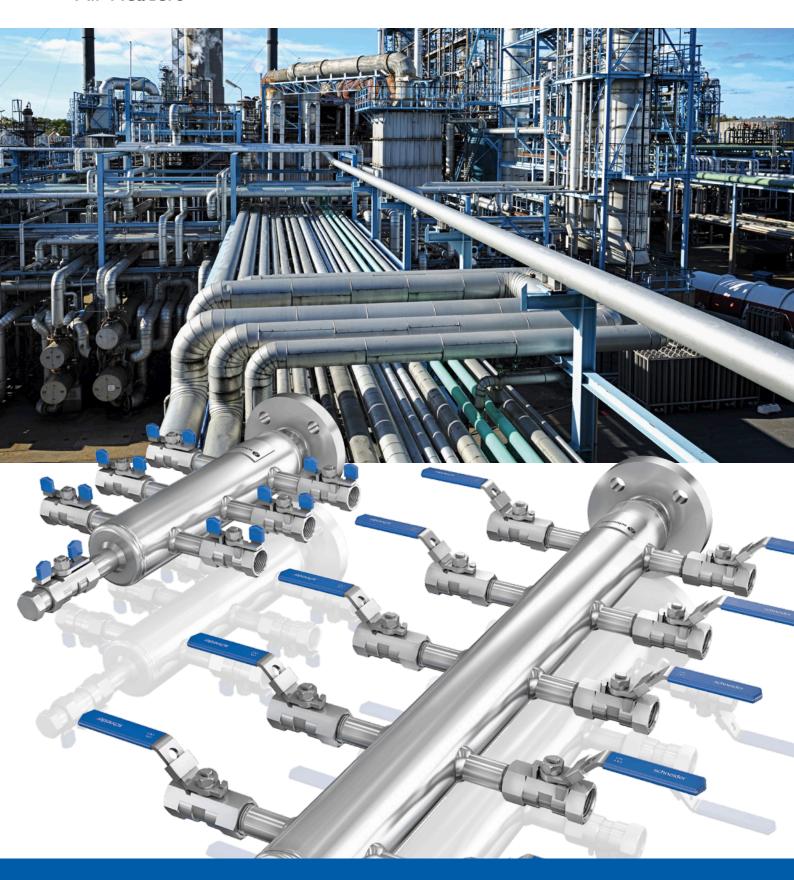

#### Introduction

The AS-Schneider Group with its headquarters in Germany is one of the World's Leading Manufacturers of Instrumentation Valves and Manifolds. AS-Schneider offers a large variety of Air Headers needed for the instrumentation installations globally.

AS-Schneider Air Headers are used to supply several users with instrument air. Besides multiple types of standard styles we also supply the Air Headers in accordance with specific customer demands.

Selection can be made from a comprehensive range of pipe styles with a variety of connections and material options, optimising installation and access opportunities. Some of the Air Headers shown in this catalogue are available from stock or within a short period of time. The dimensions shown in this catalogue apply to standard types. If you need the dimensions for your individual type please contact the factory.

#### **Standard Features**

- Distribution Pipe:
- 2" Pipe
- Lever Operated Ball Valves with Locking Device
- Inlet
- Flange according to ASME or EN
- Threaded

- Outlet Ports:
  - Ball Valves
  - Needle Valves
  - Tube Fittings
  - Threaded
- Material
- Stainless Steel